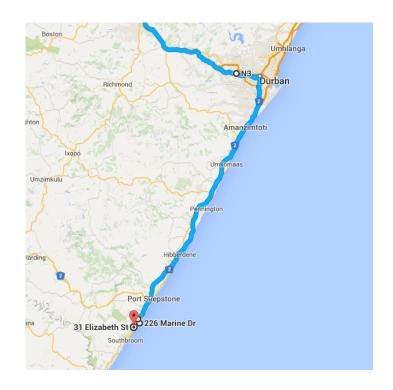

#### N3

Pinetown, 3610

↑ 10. Head east on N3

11. At the interchange 165-E B Cloete,
keep left and follow signs for N2
toward Port Shepstone

121 km

↑ 12. Continue onto R61
① Destination will be on the right
11.4 km

#### R61

Margate, 4265

13. Head south on R61

450 m

14. Take the exit toward Seaslopes Ave

550 m

15. Turn left onto Seaslopes Ave

Turn right onto Marine Dr/R620
 Destination will be on the left