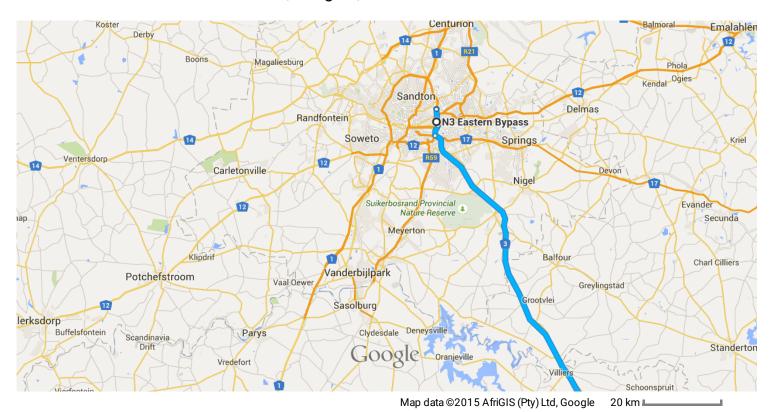

# N3 Eastern Bypass

Germiston

#### Drive to N3 in Pinetown

1. Head northeast on N3 Eastern Bypass/N3

A Toll road

5.0 km

2. Take exit 116 for M16/Linksfield Road toward Edenvale

★ 3. Turn left onto Linksfield Rd/M16
280 m

★ 4. Turn left onto the N3/Germiston ramp★ Toll road

★ 5. Merge onto N3 Eastern Bypass/N3▲ Toll road6.6 km

6. Keep right to continue on N3 Eastern Bypass/N12/N3