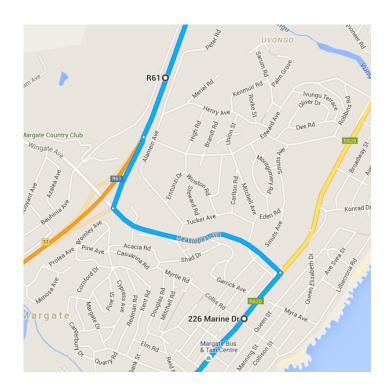

#### R61

Margate, 4265

13. Head south on R61

450 m

14. Take the exit toward Seaslopes Ave

550 m

15. Turn left onto Seaslopes Ave

Turn right onto Marine Dr/R620
 Destination will be on the left

## 226 Marine Dr

Margate, 4275

| †        | 17. | Head southwest on Marine Dr/F<br>toward Collis Rd  i Continue to follow Marine Dr | R620                |
|----------|-----|-----------------------------------------------------------------------------------|---------------------|
| 1        | 18. | Continue onto R620                                                                | 1.2 km              |
| <b>L</b> | 19. | Turn right onto Wartski Dr                                                        | - 1.2 km<br>- 300 m |
| 4        | 20. | Turn left onto Windsor Ave                                                        | - 300 m             |
| <b>L</b> | 21. | Turn right onto Margaret Rd                                                       | - 210 m             |
| 4        | 22. | Turn left onto Elizabeth St  i Destination will be on the left                    | 2.3111              |
|          |     |                                                                                   | 400 m               |

### 31 Elizabeth St

Margate, 4285

These directions are for planning purposes only. You may find that construction projects, traffic, weather, or other events may cause conditions to differ from the map results, and you should plan your route accordingly. You must obey all signs or