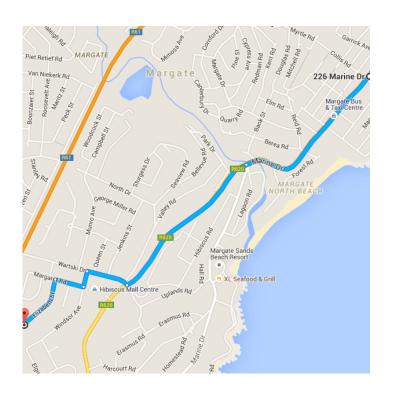

#### R61

Margate, 4265

13. Head south on R61

450 m

14. Take the exit toward Seaslopes Ave

550 m

15. Turn left onto Seaslopes Ave

Turn right onto Marine Dr/R620
 Destination will be on the left

## 226 Marine Dr

Margate, 4275

| †        | 17. | Head southwest on Marine Dr/F<br>toward Collis Rd  i Continue to follow Marine Dr | R620                |
|----------|-----|-----------------------------------------------------------------------------------|---------------------|
| 1        | 18. | Continue onto R620                                                                | 1.2 km              |
| <b>L</b> | 19. | Turn right onto Wartski Dr                                                        | - 1.2 km<br>- 300 m |
| 4        | 20. | Turn left onto Windsor Ave                                                        | - 300 m             |
| <b>L</b> | 21. | Turn right onto Margaret Rd                                                       | - 210 m             |
| 4        | 22. | Turn left onto Elizabeth St  i Destination will be on the left                    | 2.3111              |
|          |     |                                                                                   | 400 m               |

### 31 Elizabeth St

Margate, 4285

These directions are for planning purposes only. You may find that construction projects, traffic, weather, or other events may cause conditions to differ from the map results, and you should plan your route accordingly. You must obey all signs or