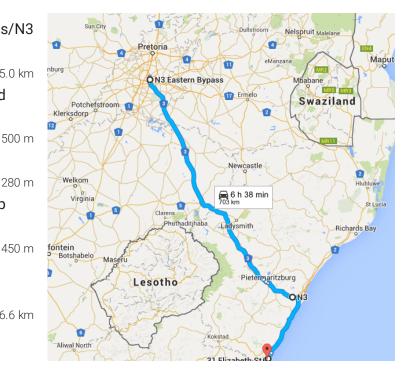

★ 5. Merge onto N3 Eastern Bypass/N3▲ Toll road6.6 km

6. Keep right to continue on N3 Eastern Bypass/N12/N3

#### N3

Pinetown, 3610

↑ 10. Head east on N3

11. At the interchange 165-E B Cloete,
keep left and follow signs for N2
toward Port Shepstone

121 km

↑ 12. Continue onto R61
① Destination will be on the right
11.4 km